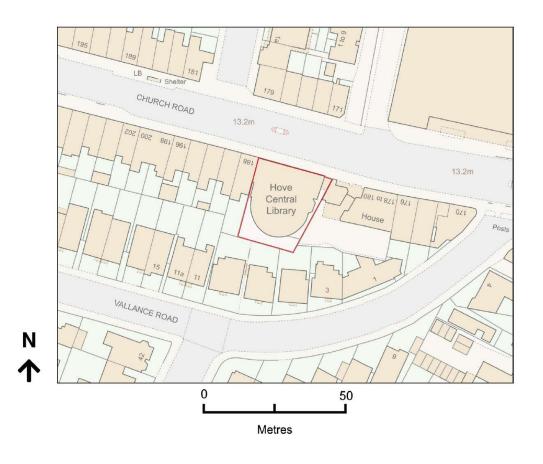

# Hove Central Library 182 - 186 Church Road BH2023/01467



#### **Application Description**

Listed Building Consent:
replacement of existing door with a new steel security door



# **Existing Location Plan**





# Aerial photo of site





# 3D Aerial photo of site





#### **Block Plan**





#### Site Plan





# **Cropped Site Plan**





#### **Site Photos**



Existing door to be replaced. Design like for like with a material change from timber to steel.



Current pedestrian access route. Obstructed from the front elevation by a permanently closed gate.



Existing frame to be replaced. Design like for like with a material change from timber to steel.



Internal door and frame to be replaced like for like by design.



HL003

ID

#### **Proposed Door Details**





### Representations

No representations were received

Decisions relating to Listed Building Consent at Hove Library must be made by Planning Committee – officers do not have delegated authority.



# **Key Considerations in