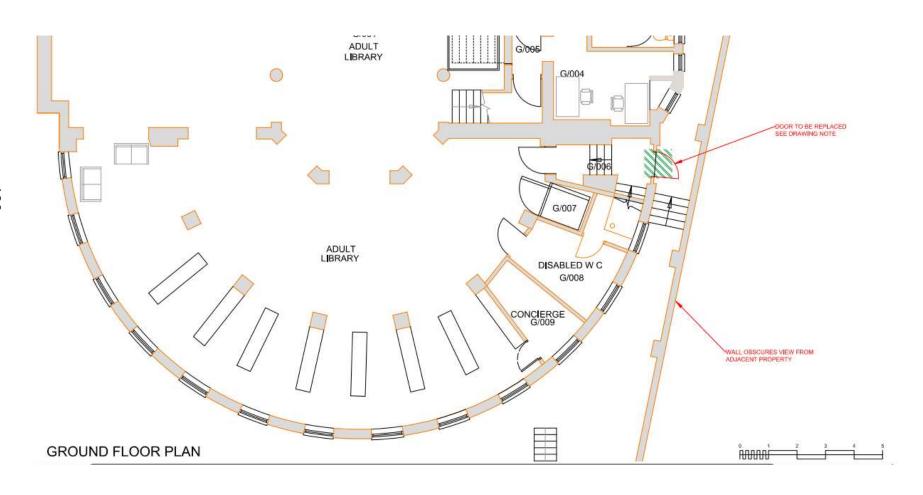

# Hove Central Library 182 - 186 Church Road BH2023/01467



#### **Application Description**

Listed Building Consent:
replacement of existing door with a new steel security door



# **Existing Location Plan**





# Aerial photo of site





# 3D Aerial photo of site





#### **Block Plan**





#### Site Plan





# **Cropped Site Plan**





#### **Site Photos**



Existing door to be replaced. Design like for like with a material change from timber to steel.



Current pedestrian access route. Obstructed from the front elevation by a permanently closed gate.



Existing frame to be replaced. Design like for like with a material change from timber to steel.



Internal door and frame to be replaced like for like by design.



HL003

ID

#### **Proposed Door Details**





### Representations

No representations were received

Decisions relating to Listed Building Consent at Hove Library must be made by Planning Committee – officers do not have delegated authority.



# **Key Considerations in the Application**

- Impact of the works on the historic character and significance of the Grade II listed building and the wider Ol