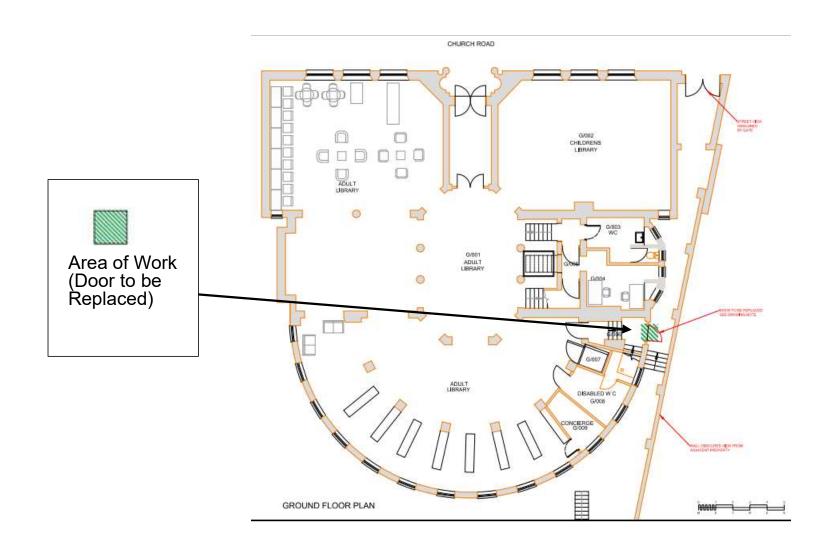

# Hove Central Library 182 - 186 Church Road BH2023/01467



#### **Application Description**

Listed Building Consent:
replacement of existing door with a new steel security door



# **Existing Location Plan**





# Aerial photo of site





# 3D Aerial photo of site





#### **Block Plan**





#### Site Plan





# **Cropped Site Plan**





#### **Site Photos**



Existing door to be replaced. Design like for like with a material change from timber to steel.



Current pedestrian access route. Obstructed from the front elevation by a permanently closed gate.



Existing frame to be replaced. Design like for like with a material change from timber to steel.



Internal door and frame to be replaced like for like by design.



HL003

ID

#### **Proposed Door Details**





### Representations

No representations were received

Decisions relating to Listed Building Consent at Hove Library must be made by Planning Committee – officers do not have delegated authority.



# **Key Considerations in the Application**

- Impact of the works on the historic character and significance of the Grade II lis