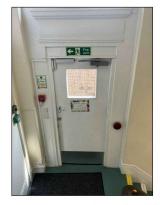

#### **Site Photos**

Existing door to be replaced. Design like for like with a material change from timber to steel.

Current pedestrian access route. Obstructed from the front elevation by a permanently closed gate.

Existing frame to be replaced. Design like for like with a material change from timber to steel.

Internal door and frame to be replaced like for like by design.

HL003

ID