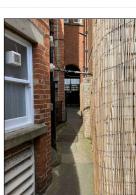

#### **Site Photos**

Existing door to be replaced. Design like for like with a material change from timber to steel.

Current pedestrian access route. Obstructed from the front elevation by a permanently closed gate.