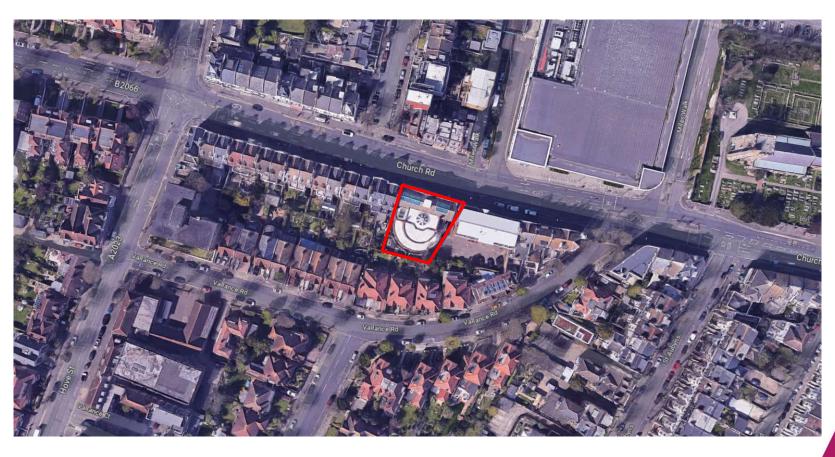

# Hove Central Library 182 - 186 Church Road BH2023/01467



#### **Application Description**

Listed Building Consent:
replacement of existing door with a new steel security door



# **Existing Location Plan**





# Aerial photo of site





# 3D Aerial photo of site





#### **Block Plan**





#### Site Plan





# **Cropped Site Plan**





#### **Site Photos**



Existing door to be replaced. Design like for like with a material change from timber to steel.



Current pedestrian access route. Obstructed from the front elevation by a permanently closed gate.



Existing frame to be replaced. Design like for like with a material change from timber to steel.



Internal door and frame to be replaced like for like by design.



HL003

ID

#### **Proposed Door Details**





### Representations

No representations were received

Decisions relating to Listed Building Consent at Hove Library must be made by Planning Committee – officers do not have delegated authority.



# **Key Considerations in the Application**

- Impact