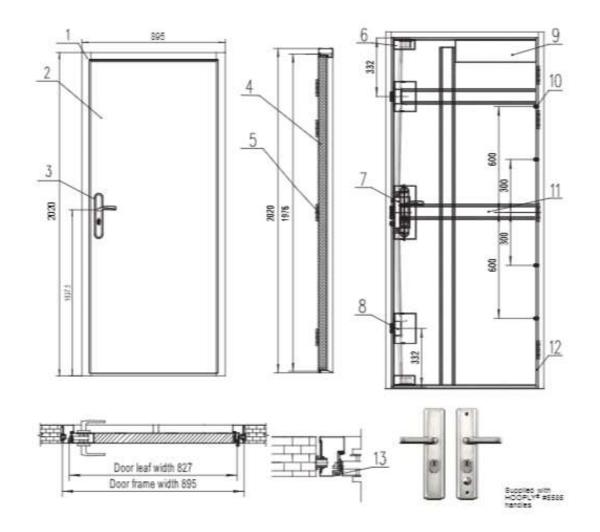

# Hove Central Library 182 - 186 Church Road BH2023/01467



#### **Application Description**

Listed Building Consent:
replacement of existing door with a new steel security door



# **Existing Location Plan**





# Aerial photo of site





# 3D Aerial photo of site





#### **Block Plan**





#### Site Plan





# **Cropped Site Plan**





#### **Site Photos**



Existing door to be replaced. Design like for like with a material change from timber to steel.



Current pedestrian access route. Obstructed from the front elevation by a permanently closed gate.



Existing frame to be replaced. Design like for like with a material change from timber to steel.



Internal door and frame to be replaced like for like by design.



HL003

ID

#### **Proposed Door Details**





### Representations

No representations were received

Decisions relating to Listed Building Consent at Hove Library must be made by Planning Committee – officers do not have delegated authority.



# **Key Considerations in the Application**

- Impact of the works on the historic character and significance of the Grade II listed building and the wider Old Hove Conservation Area.
- Design and appearance



## **Conclusion and Planning Balance**

- It is considered that this proposal would have a neutral impact on the significance of the building and there is no objection on heritage grounds.
- Overall, the work would cause no harm to the historic significance of the listed building or the character of the Conservation Area in accordance with national policy objectives and policies CP15