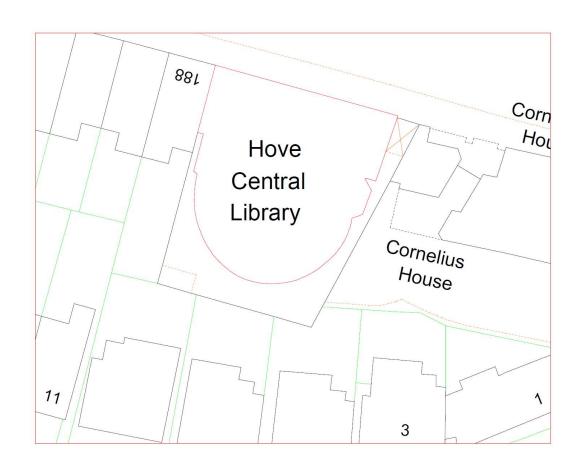

# Hove Central Library 182 - 186 Church Road BH2023/01467



#### **Application Description**

Listed Building Consent:
replacement of existing door with a new steel security door



# **Existing Location Plan**





# Aerial photo of site





# 3D Aerial photo of site





#### **Block Plan**





#### Site Plan





# **Cropped Site Plan**





#### **Site Photos**



Existing door to be replaced. Design like for like with a material change from timber to steel.



Current pedestrian access route. Obstructed from the front elevation by a permanently closed gate.



Existing frame to be replaced. Design like for like with a material change from timber to steel.



Internal door and frame to be replaced like for like by design.



HL003

ID

#### **Proposed Door Details**





### Representations

No representations were received

Decisions relating to Listed Building Consent at Hove Library must be made by Planning Committee – officers do not have delegated authority.



# **Key Considerations in the Application**

- Impact of the works on the historic character and significance