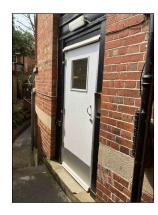

#### **Site Photos**

Existing door to be replaced. Design like for like with a material change from timber to steel.

Current pedestrian access route. Obstructed from the front elevation by a permanently closed gate.