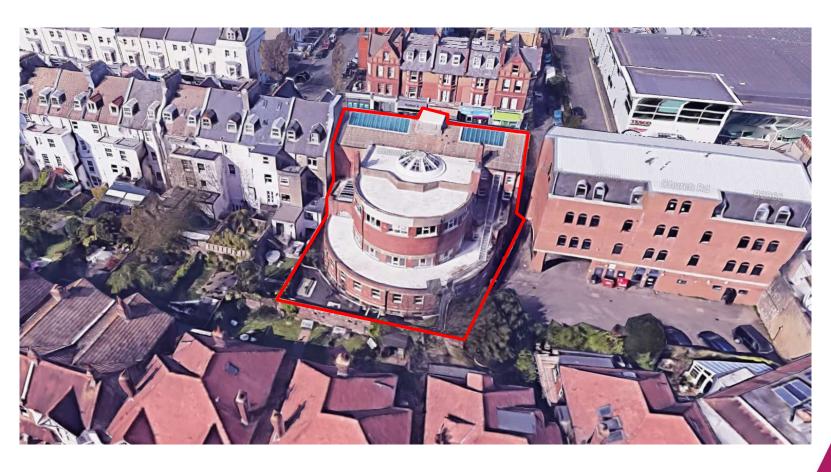

# Hove Central Library 182 - 186 Church Road BH2023/01467



#### **Application Description**

Listed Building Consent:
replacement of existing door with a new steel security door



# **Existing Location Plan**





# Aerial photo of site





# 3D Aerial photo of site





#### **Block Plan**





#### Site Plan





# **Cropped Site Plan**





#### **Site Photos**



Existing door to be replaced. Design like for like with a material change from timber to steel.



Current pedestrian access route. Obstructed from the front elevation by a permanently closed gate.



Existing frame to be replaced. Design like for like with a material change from timber to steel.



Internal door and frame to be replaced like for like by design.



HL003

ID

#### **Proposed Door Details**





### Representations

No representations were received

Decisions relating to Listed Building Consent at Hove Library must be made by Planning Committee – officers do not have delegated authority.



# **Key Considerations in the Application**

- Impact of the works on the historic c