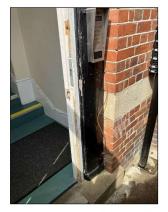

#### **Site Photos**

Existing door to be replaced. Design like for like with a material change from timber to steel.

Current pedestrian access route. Obstructed from the front elevation by a permanently closed gate.

Existing frame to be replaced. Design like for like with a material change from timber to steel.

Internal door and frame to be replaced like for like by design.

HL003

ID